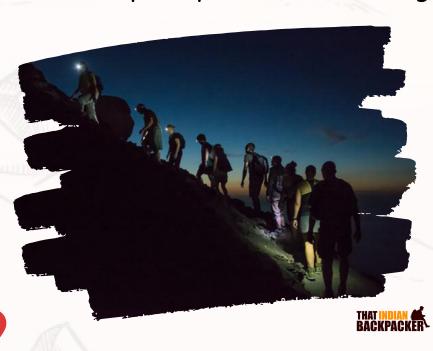

#### Day 01: Explore Kalsubai

It will take around 3 hours for us to reach the top of Kalsubai. Enjoy the views from the top.