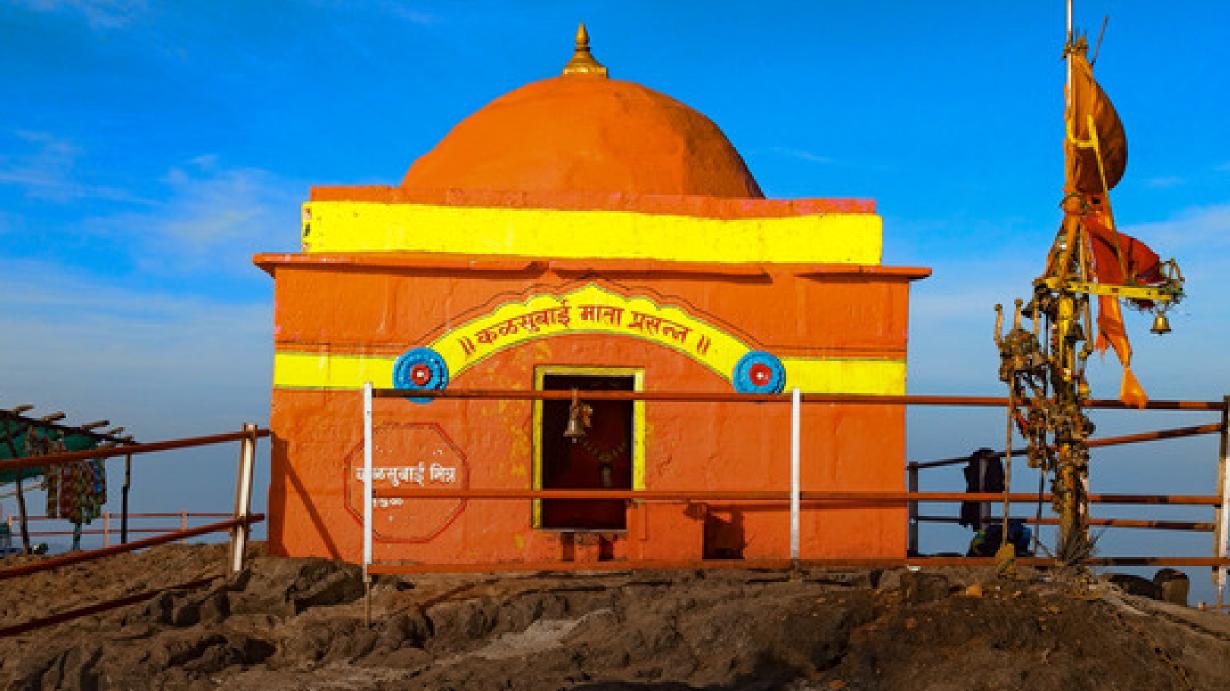

#### Day 01: Explore Kalsubai

It will take around 3 hours for us to reach the top of Kalsubai. Enjoy the views from the top.