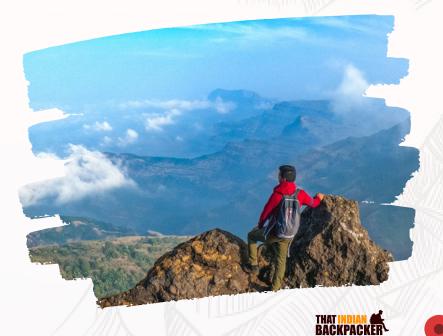

#### Day 01: Explore Kalsubai

It will take around 3 hours for us to reach the top of Kalsubai. Enjoy the views from the top.