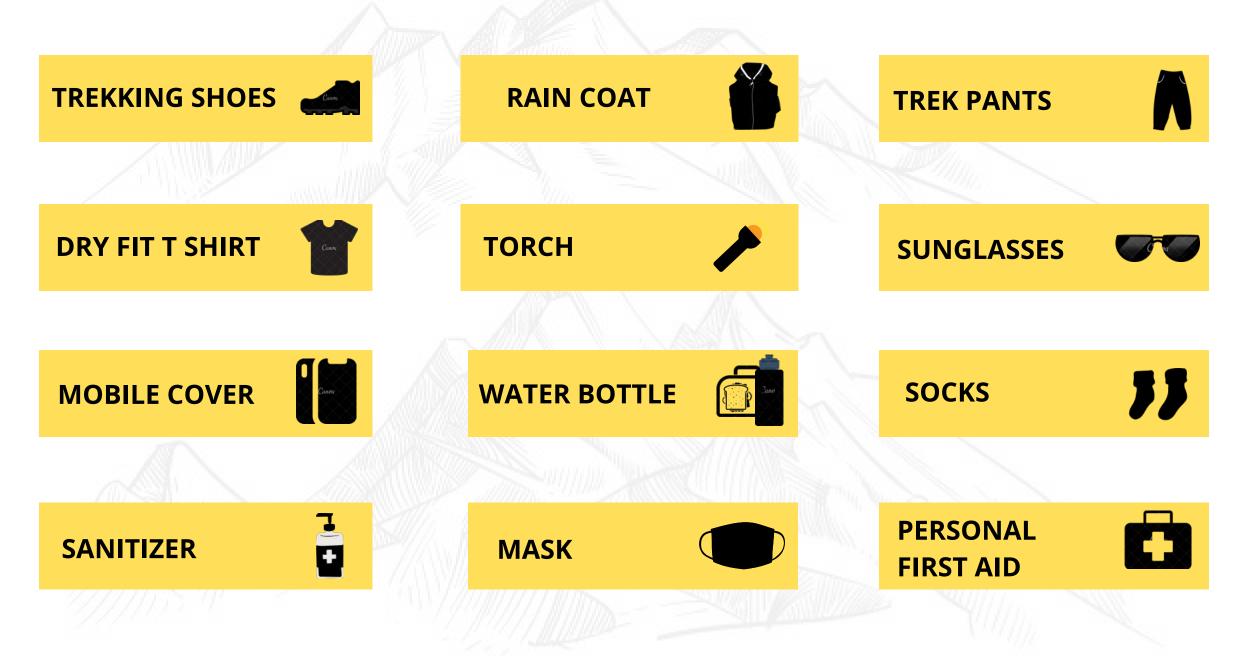

#### **TIB COMMUNITY : +91 7972 456 459** WWW.THATINDIANBACKPACKER.COM

**THINGS TO CARRY** 