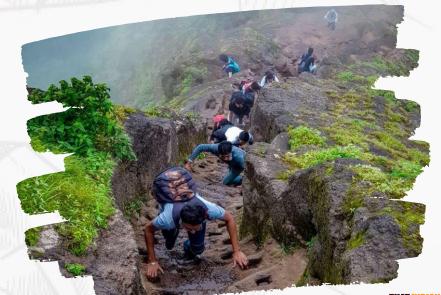

#### 07 :00 AM | Sunday Day 01: Explore Harihar

Within a walk of 1 hr we will reach near the stairs. All those rock cut stairs are at a slope of 70 deg. Experience the thrill of these rock cut stairs.