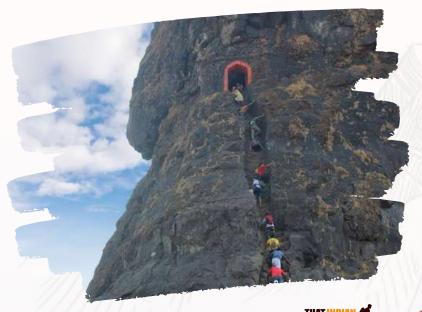

#### 07 :00 AM | Sunday Day 01: Explore Harihar

Within a walk of 1 hr we will reach near the stairs. All those rock cut stairs are at a slope of 70 deg. Experience the thrill of these rock cut stairs.

#### Harihar Fort

We will explore thrilling Harihar fort and start descending around 11 AM.